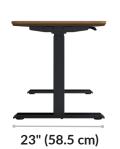

emble in under 5 minutes. Each desk is designed to last, featuring sturdy T-Style legs for enhanced stability and a contractor-grade laminate finish that's easy to clean. Memory settings and an LED display make it easy to adjust to any height from 25"-50 ½". With multiple finishes that showcase its stylish chamfered edges, there's a look that's sure to fit your style. Don't forget to pair your desk with our accessories, including our monitor arms, standing mats, and more, to create a complete workspace.

- Assembles in Minutes
- 4 Programmable Memory Settings with LED Display
- T-Style Leg with Heavy-Duty Steel Foot for **Enhanced Stability**
- Supports up to 200 lb (90.7 kg)
- UL 962 Listed, Meets or Exceeds BIFMA Standards, and GreenGuard and GreenGuard Gold Certified

60" (152.5 cm)





Height Settings: 25" (63.5 cm) to 50 ½" (128 cm)



22" (56 cm)