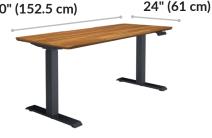

ssemble in under 5 minutes. Each desk is designed to last, featuring sturdy T-Style legs for enhanced stability and a contractor-grade laminate finish that's easy to clean. Memory settings and an LED display make it easy to adjust to any height from 25"-50 ½". With multiple finishes that showcase its stylish chamfered edges, there's a look that's sure to fit your style. Don't forget to pair your desk with our accessories, including our monitor arms, standing mats, and more, to create a complete workspace.

- Assembles in Minutes
- 4 Programmable Memory Settings with LED Display
- T-Style Leg with Heavy-Duty Steel Foot for **Enhanced Stability**
- Supports up to 200 lb (90.7 kg)
- UL 962 Listed, Meets or Exceeds BIFMA Standards, and GreenGuard and GreenGuard Gold Certified

60" (152.5 cm)





Height Settings: 25" (63.5 cm) to 50 ½" (128 cm)



22" (56 cm)