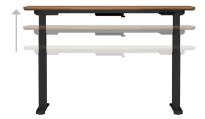

ast, featuring sturdy T-Style legs for enhanced stability and a contractor-grade laminate finish that's easy to clean. Memory settings and an LED display make it easy to adjust to any height from 25"-50 ½". With multiple finishes that showcase its stylish chamfered edges, there's a look that's sure to fit your style. Don't forget to pair your desk with our accessories, including our monitor arms, standing mats, and more, to create a complete workspace.

- Assembles in Minutes
- 4 Programmable Memory Settings with LED Display
- T-Style Leg with Heavy-Duty Steel Foot for **Enhanced Stability**
- Supports up to 200 lb (90.7 kg)
- UL 962 Listed, Meets or Exceeds BIFMA Standards, and GreenGuard and GreenGuard Gold Certified

60" (152.5 cm)





Height Settings: 25" (63.5 cm) to 50 ½" (128 cm)



22" (56 cm)