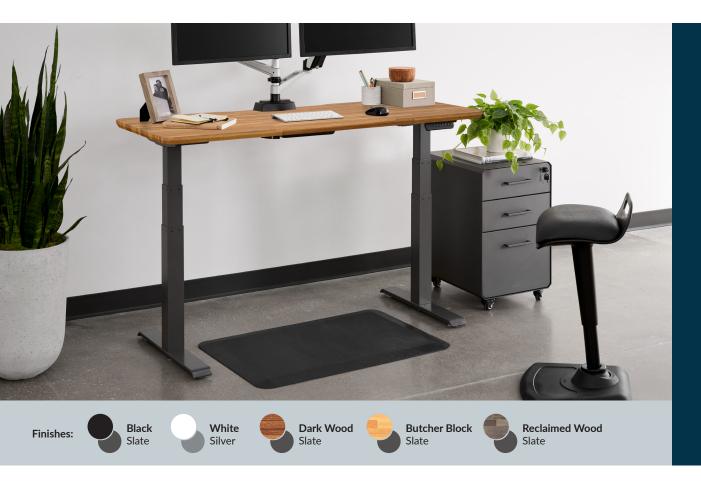

## Electric Standing Desk 60x24

## Vari

We created the Electric Standing Desk to be durable and do something no other electric standing desk can do-assemble in under 5 minutes. Each desk is designed to last, featuring sturdy T-Style legs for enhanced stability and a contractor-grade laminate finish that's easy to clean. Memory settings and an LED display make it easy to adjust to any height from 25"-50 ½". With multiple finishes that showcase its stylish chamfered edges, there's a look that's sure to fit your style. Don't forget to pair your desk with our accessories, including our monitor arms, standing mats, and more, to create a complete workspace.

- Assembles in Minutes
- 4 Programmable Memory Settings with LED Display
- T-Style Leg with Heavy-Duty Steel Foot for **Enhanced Stability**
- Supports up to 200 lb (90.7 kg)
- UL 962 Listed, Meets or Exceeds BIFMA Standards, and GreenGuard and GreenGuard Gold Certified